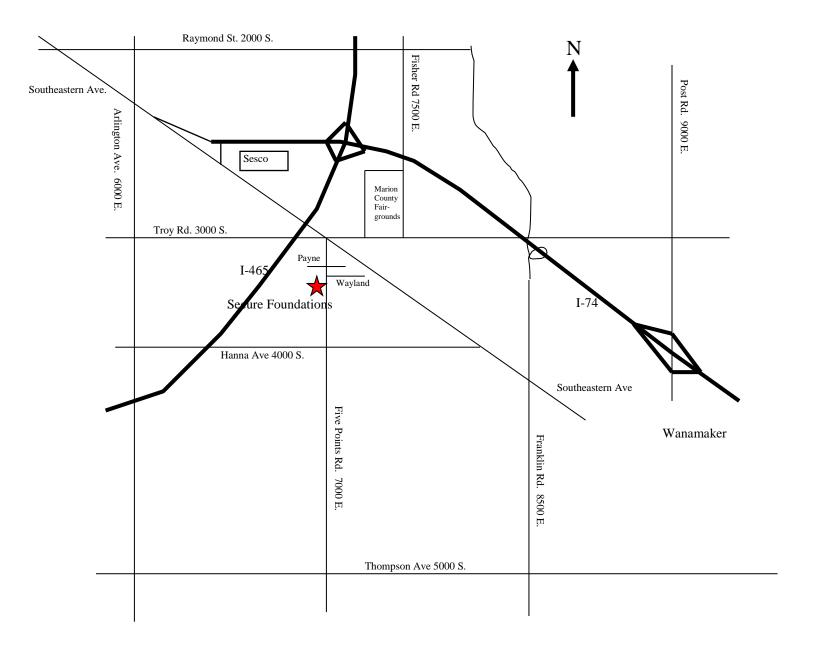

## Map To Secure Foundations

Secure Foundations is located at **3560 Five Points Road** on the southeast side of Indianapolis, just outside of I-465 and about a mile south of the Marion County Fairgrounds. The practice entrance is the white door with the half-circle window at the top. The office phone is **317.536.5482** 

From I-465 and I-74: Take the Southeastern Avenue exit (it's a left-lane exit) which will head northwest. Immediately get in your left lane on the exit ramp. Make a left at the first stoplight as you come off the ramp. If you get to the Speedway gas station on Arlington Avenue, you missed the turn. Make another left to double back on Southeastern Avenue, heading southeast. - You will pass two churches on the left, and take a bridge over the freeway (I-465). Take the first right after you go over the freeway – that is Five Points Road. Waterman's hardware store is at this corner. Head south on Five Points about a half mile. The office is the fifth house on the right (the west side of the street) after you pass Wayland Road.

**From Downtown and the North Side of Indianapolis on I-65:** Take I-65 South to Raymond Street. Take a left on Raymond, heading east. Make a right on Southeastern Avenue, and another right on Five Points.